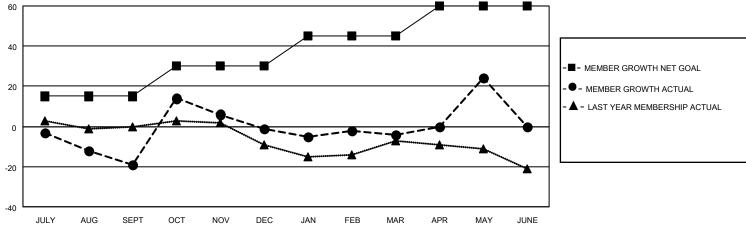

## District 20 E1

| Clubs         |               |             |               | Members               |                         |                         |                                                    |  |
|---------------|---------------|-------------|---------------|-----------------------|-------------------------|-------------------------|----------------------------------------------------|--|
|               | RESULTS FOR   | R 2020-2021 |               | RESULTS FOR 2020-2021 |                         |                         |                                                    |  |
| QUARTER       | NEW CLUB GOAL | NEW CLUBS   | DROPPED CLUBS | QUARTER ME            | MBER GROWTH NET<br>GOAL | MEMBER GROWTH<br>ACTUAL | DROPPED<br>MEMBERS ACTUAL<br>(including transfers) |  |
| JULY/AUG/SEPT | 0             | 0           | 0             | JULY/AUG/SEPT         | 15                      | 19                      | 32                                                 |  |
| OCT/NOV/DEC   | 0             | 1           | 0             | OCT/NOV/DEC           | 15                      | 46                      | 28                                                 |  |
| JAN/FEB/MAR   | 0             | 0           | 0             | JAN/FEB/MAR           | 15                      | 13                      | 16                                                 |  |
| APR/MAY/JUNE  | 0             | 1           | 0             | APR/MAY/JUNE          | 15                      | 45                      | 15                                                 |  |