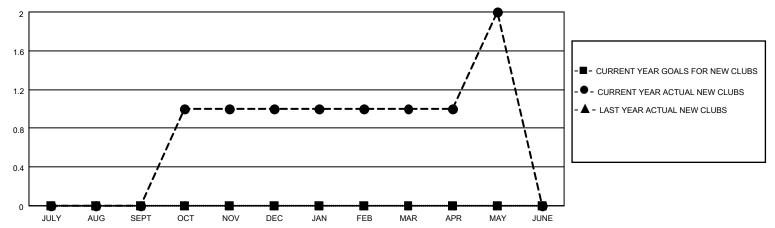

## District 20 E1

| Clubs         |               |             |               | Members               |                         |                         |                                                    |  |
|---------------|---------------|-------------|---------------|-----------------------|-------------------------|-------------------------|----------------------------------------------------|--|
|               | RESULTS FOR   | R 2020-2021 |               | RESULTS FOR 2020-2021 |                         |                         |                                                    |  |
| QUARTER       | NEW CLUB GOAL | NEW CLUBS   | DROPPED CLUBS | QUARTER ME            | MBER GROWTH NET<br>GOAL | MEMBER GROWTH<br>ACTUAL | DROPPED<br>MEMBERS ACTUAL<br>(including transfers) |  |
| JULY/AUG/SEPT | 0             | 0           | 0             | JULY/AUG/SEPT         | 15                      | 19                      | 32                                                 |  |
| OCT/NOV/DEC   | 0             | 1           | 0             | OCT/NOV/DEC           | 15                      | 46                      | 28                                                 |  |
| JAN/FEB/MAR   | 0             | 0           | 0             | JAN/FEB/MAR           | 15                      | 13                      | 16                                                 |  |
| APR/MAY/JUNE  | 0             | 1           | 0             | APR/MAY/JUNE          | 15                      | 45                      | 15                                                 |  |